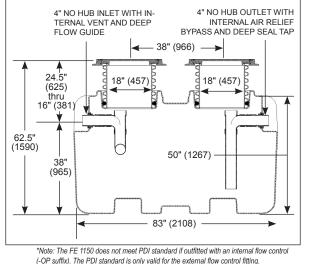

## LARGE CAPACITY HDPE HYDROMECHANICAL GREASE INTERCEPTOR

**Specification:** F OG E NFORCER FE1150, 100 GPM hydromechanical grease interceptor with 1,150 lb. grease design capacity. Interceptor has a limited lifetime warranty and is made in the USA out of seamless, rotationally molded High Density Polyethylene with 3/8" uniform wall thickness. Interceptor designed for above or below ground installation. Interceptor includes a dual adjustable lid system, internal flow control, sample port access, and multiple outlet options. Steel encased composite lid provides a water / gas tight seal and have a minimum of 20,000 lbs. load capacity. The lid is designed in accordance with the loading requirements of AASHTO H20.

**Function:** Used in restaurants, kitchens, institutions, industrial facilities such as food processing and packaging plants and other types of food processing areas where fat, oil and grease (FOG) drains with the wastewater. Narrow width permits access through doorways and down stairwells. High Density Polyethlene construction ensures a lightweight installation process (two people can move and install it).