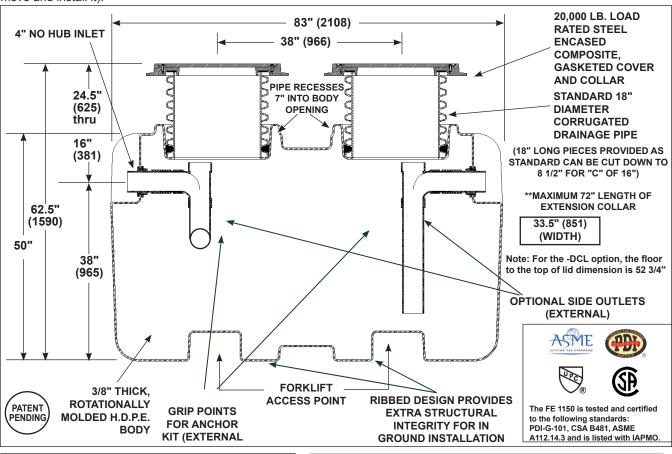

## LARGE CAPACITY HDPE HYDROMECHANICAL GREASE INTERCEPTOR

**Specification:** F OG E NFORCER FE1150, 100 GPM hydromechanical grease interceptor with 1,150 lb. grease design capacity. Interceptor has a limited lifetime warranty and is made in the USA out of seamless, rotationally molded High Density Polyethylene with 3/8" uniform wall thickness. Interceptor designed for above or below ground installation. Interceptor includes a dual adjustable lid system, internal flow control, sample port access, and multiple outlet options. Steel encased composite lid provides a water / gas tight seal and have a minimum of 20,000 lbs. load capacity. The lid is designed in accordance with the loading requirements of AASHTO H20.

**Function:** Used in restaurants, kitchens, institutions, industrial facilities such as food processing and packaging plants and other types of food processing areas where fat, oil and grease (FOG) drains with the wastewater. Narrow width permits access through doorways and down stairwells. High Density Polyethlene construction ensures a lightweight installation process (two people can move and install it).